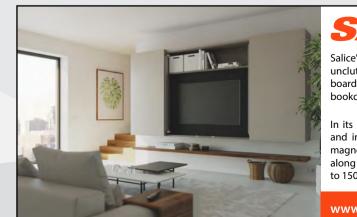

Salice's M35 Slider Top is a coplanar sliding system that confers a minimalist uncluttered effect to rooms, be it in the kitchen, living room, bedroom or board room. Doors open and close smoothly and silently, to conceal or reveal bookcases, wardrobes, media centres or breakfast bars.

In its Reverso motorised version, the two doors open outwards in synchrony and in parallel with the cabinet at the touch of a button. Integrated linear nagnetic dampers ensure the smoothly controlled movement of the doors along precision-machined grooves. The system can operate individual doors up to 1500mm in width and 35kg weight